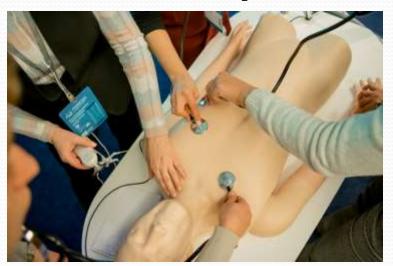

xam: Russian** 

**specialisation** 

## 30.05.01 Medical bio-chemistry





Period of study: 6 years

Form of education: full-time

Language of instruction: Russian



#### **STUDIES AT PSKOVGU**



#### MORE THEN 800 FOREIGN STUDENTS FROM 29 COUNTRIES

ABOUT 150 INDIAN STUDENTS AT THE 2-6 COURSES



#### **SCIENTIFIC WORK WITH INDIAN STUDENTS**









MOCKBA 01 - 02 HOS



#### **SPORT ACTIVITIES IN PSKOVGU**







CRICKET
FOOTBALL
VOLLEYBALL
CHESS

### **LEASURE ACTIVITIES, TRAVELLING**



### INDIAN AND RUSSIAN HOLIDAYS





# SURGICAL SOCIETY AND POST GRADUATE EDUCATION IN PSKOVGU

- Anatomy club
- Infectious Diseases club
- Club of Psychotherapy and Neurology
- Obstetrics and gynecology

 In 2023, two residencies in therapy and pediatrics will be opened at Pskov State University



#### **COURSES FOR DOCTORS OF MEDICINE**

#### (full-time=part-time)

- Topographic anatomy of the face and neck as the basis of aesthetic cosmetology, 36 hours.
- Topical issues of pediatrics in general medical practice
- Genetics in pediatrician's practice, 36 hours.
- Physiology and pathology of newborns, 36 hours.
- The main types of diseases of children and adolescents, 36 hours.
- Medical care in pediatrics, 36 hours.
- Geriatric aspects of clinical pharmacology, 36 hours.
- Modern reproductive technologies, 36 hours.

#### **COURSES FOR DOCTORS OF MEDICINE**

(full-time=part-time)

 New views on infectious pathology in the post-covid era, 36 hours.

 Management of patients with respiratory pathology in modern conditions, 36 hours.

• Management of patients with chronic heart failu