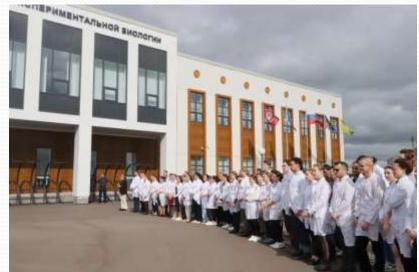

## NEW EDUCATIONAL AND LABORATORY BUILDING

• A new educational and laboratory building of the Institute of Medicine and Experimental Biology has been erected for students, teachers and scientists of Pskov State University. Starting from autumn 2023, it is planned to train here 1,000 students and conduct research on socially significant diseases.