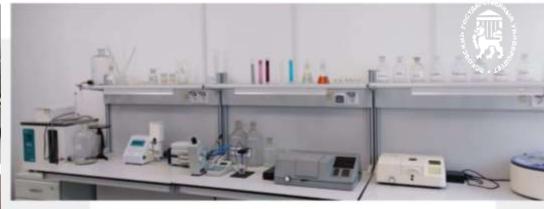

tment of
Fundamental Medicine and General
Pathology

bugero@mail.ru
biomed@pskgu.ru



## NEW EDUCATIONAL AND LABORATORY BUILDING

• A new educational and laboratory building of the Institute of Medicine and Experimental Biology has been erected for students, teachers and scientists of Pskov State University. Starting from autumn 2023, it is planned to train here 1,000 students and conduct research on socially significant diseases.





### AREA, BOTANICAL GARDEN

The area of the building is more than 8 thousand square meters. 24 thousand plants are planted here.







#### **SPACIOUS ENTRANCE HALL**



### **FAMOUS DOCTORS**

#### **COSY HALLS**







#### **LABORATORY AND ANATOMICAL UNITS**







#### **SIMULATION CENTER**

















new material and technical base























### CANTEEN/CAFÉ







#### specialisation



## 31.05.01 General Medicine

Period of study: 6 years

Form of education: full-time

Language: English

**Entrance exam: chemistry** 



specialisation

## 30.05.03 Medical cybernetics





**Period of study: 6 years** 

Form of education: full-time

Language of instruction: Russian

**Entrance exam: Russian** 

**specialisation** 

## 30.05.01 Medical bio-chemistry





Period of study: 6 years

Form of education: full-time

Language of instruction: Russian



#### **STUDIES AT PSKOVGU**



#### MORE THEN 800 FOREIGN STUDENTS FROM 29 COUNTRIES

ABOUT 150 INDIAN STUDENTS AT THE 2-6 COURSES



#### **SCIENTIFIC WORK WITH INDIAN STUDENTS**









MOCKBA 01 - 02 HOS



#### **SPORT ACTIVITIES IN PSKOVGU**







CRICKET
FOOTBALL
VOLL