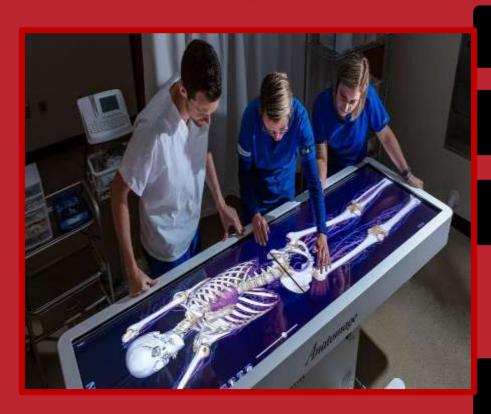

for students, teachers and scientists of Pskov State University. Starting from autumn 2023, it is planned to train here 1,000 students and conduct research on socially significant diseases.





### AREA, BOTANICAL GARDEN

The area of the building is more than 8 thousand square meters. 24 thousand plants are planted here.







#### **SPACIOUS ENTRANCE HALL**



### **FAMOUS DOCTORS**

#### **COSY HALLS**







#### **LABORATORY AND ANATOMICAL UNITS**







#### **SIMULATION CENTER**

















new material and technical base























### CANTEEN/CAFÉ







#### specialisation



## 31.05.01 General Medicine

Period of study: 6 years

Form of education: full-time

Language: English

**Entrance exam: chemistry** 



specialisation

## 30.05.03 Medical cybernetics





**Period of study: 6 years** 

Form of education: full-time

Language of instruction: Russian

**Entrance exam: Russian** 

**specialisation** 

## 30.05.01 Medical bio-chemistry





Period of study: 6 years

Form of education: full-time

Language of instruction: Russian



#### **STUDIES AT PSKOVGU**



#### MORE THEN 800 FOREIGN STUDENTS FROM 29 COUNTRIES

ABOUT 150 INDIAN STUDENTS AT THE 2-6 COURSES



#### **SCIENTIFIC WORK WITH INDIAN STUDENTS**









MOCKBA 01 - 02 HOS



#### **SPORT ACTIVITIES IN PSKOVGU**







CRICKET
FOOTBALL
VOLLEYBALL
CHESS

### **LEASURE ACTIVITIES, TRAVELLING**



### INDIAN AND RUSSIAN HOLIDAYS





# SURGICAL SOCIETY AND POST GRADUATE EDUCATION IN PSKOVGU

- Anatomy club
- Infectious Diseases club
- Club of Psychotherapy and Neurology
- Obstetrics a