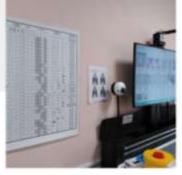

ent of
Fundamental Medicine and General
Pathology

bugero@mail.ru
biomed@pskgu.ru



## NEW EDUCATIONAL AND LABORATORY BUILDING

• A new educational and laboratory building of the Institute of Medicine and Experimental Biology has been erected for students, teachers and scientists of Pskov State University. Starting from autumn 2023, it is planned to train here 1,000 students and conduct research on socially significant diseases.





### AREA, BOTANICAL GARDEN

The area of the building is more than 8 thousand square meters. 24 thousand plants are planted here.







#### **SPACIOUS ENTRANCE HALL**



### **FAMOUS DOCTORS**

#### **COSY HALLS**







#### **LABORATORY AND ANATOMICAL UNITS**







#### **SIMULATION CENTER**

















new material and technical base























### CANTEEN/CAFÉ







#### specialisation



## 31.05.01 General Medicine

Period of study: 6 years

Form of education: full-time

Language: English

**Entrance exam: chemistry** 



specialisation

## 30.05.03 Medical cybernetics





**Period of study: 6 years** 

Form of education: full-time

Language of instruction: Russian

**Entrance exam: Russian** 

**specialisation** 

## 30.05.01 Medical bio-chemistry





Period of study: 6 years

Form of education: full-time

Language of instruction: Russian



#### **STUDIES AT PSKOVGU**



#### MORE THEN 800 FOREIGN STUDENTS FROM 29 COUNTRIES

ABOUT 150 INDIAN STUDENTS AT THE 2-6 COURSES



#### **SCIENTIFIC WORK WITH INDIAN STUDENTS**









MOCKBA 01 - 02 HOS



#### **SPORT ACTIVITIES IN PSKOVGU**







CRICKET
FOOTBALL
VOLLEY