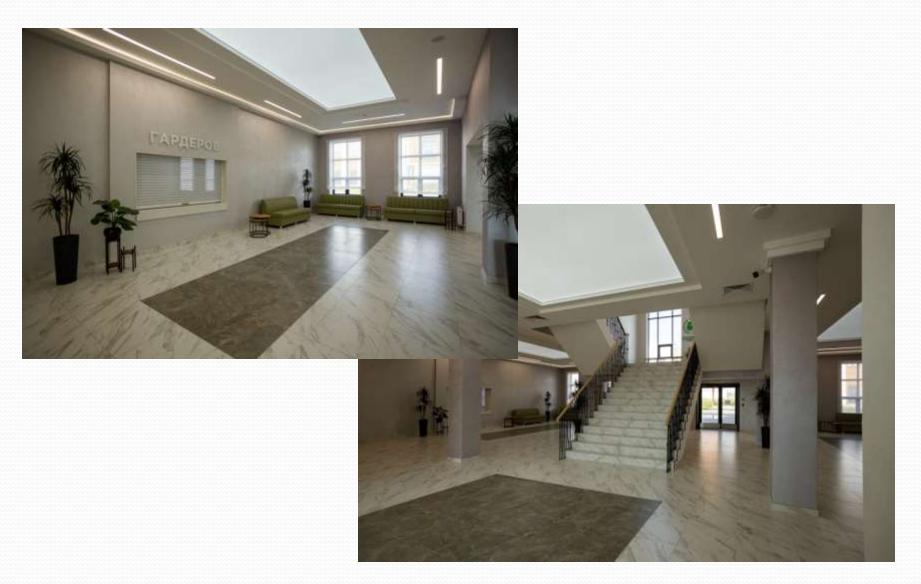

Institute of Medicine and
Experimental Biology







## NINA BUGERO



Director of the Institute of Medicine and Experimental Biology

Doctor of Biological Sciences,
Professor of the Department of
Fundamental Medicine and General
Pathology

bugero@mail.ru
biomed@pskgu.ru



## NEW EDUCATIONAL AND LABORATORY BUILDING

• A new educational and laboratory building of the Institute of Medicine and Experimental Biology has been erected for students, teachers and scientists of Pskov State University. Starting from autumn 2023, it is planned to train here 1,000 students and conduct research on socially significant diseases.





### AREA, BOTANICAL GARDEN

The area of the building is more than 8 thousand square meters. 24 thousand plants are planted here.







#### **SPACIOUS ENTRANCE HALL**



### **FAMOUS DOCTORS**

#### **COSY HALLS**







#### **LABORATORY AND ANATOMICAL UNITS**







#### **SIMULATION CENTER**

















new material and technical base























### CANTEEN/CAFÉ







#### specialisation



## 31.05.01 General Medicine

Period of study: 6 years

Form of education: full-time

Language: English

**Entrance exam: chemistry** 



specialisation

## 30.05.03 Medical cybernetics





**Period of study: 6 years** 

Form of education: full-time

Language of instruction: Russian

**Entrance exam: Russian** 

**specialisation** 

## 30.05.01 Medical bio-chemistry





Period of study: 6 years

Form of education: full-time

Language of instruction: Russian



#### **STUDIES AT PSKOVGU**



#### MORE THEN 800 FOREIGN STUDENTS FROM 29 COUNTRIES