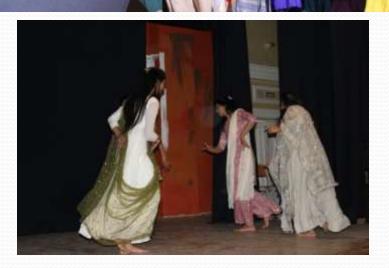

od of study: 6 years

Form of education: full-time

Language: English

**Entrance exam: chemistry** 



specialisation

## 30.05.03 Medical cybernetics





**Period of study: 6 years** 

Form of education: full-time

Language of instruction: Russian

**Entrance exam: Russian** 

**specialisation** 

## 30.05.01 Medical bio-chemistry





Period of study: 6 years

Form of education: full-time

Language of instruction: Russian



#### **STUDIES AT PSKOVGU**



#### MORE THEN 800 FOREIGN STUDENTS FROM 29 COUNTRIES

ABOUT 150 INDIAN STUDENTS AT THE 2-6 COURSES



#### **SCIENTIFIC WORK WITH INDIAN STUDENTS**









MOCKBA 01 - 02 HOS



#### **SPORT ACTIVITIES IN PSKOVGU**







CRICKET
FOOTBALL
VOLLEYBALL
CHESS

### **LEASURE ACTIVITIES, TRAVELLING**



### INDIAN AND RUSSIAN HOLIDAYS





# SURGICAL SOCIETY AND POST GRADUATE EDUCATION IN PSKOVGU

- Anatomy club
- Infectious Diseases club
- Club of Psychotherapy and Neurology
- Obstetrics and gynecology

 In 2023, two residencies in therapy and pediatrics will be opened at Pskov State University



#### **COURSES FOR DOCTORS OF MEDICINE**

#### (full-time=part-time)

- Topographic anatomy of the face and neck as the basis of aesthetic cosmetology, 36 hours.
- Topical issues of pediatrics in general medical practice
- Genetics in pediatrician's practice, 36 hours.
- Physiology and pathology of newborns, 36 hours.
- The main types of diseases of children and adolescents, 36 hours.
- Medical care in pediatrics, 36 hours.
- Geriatric aspects of clinical pharmacology, 36 hours.
- Modern reproductive technologies, 36 hours.

###