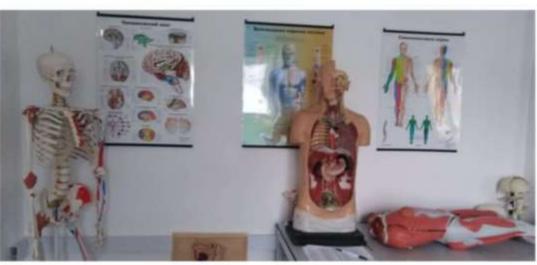

Fundamental Medicine and General
Pathology

bugero@mail.ru
biomed@pskgu.ru



## NEW EDUCATIONAL AND LABORATORY BUILDING

• A new educational and laboratory building of the Institute of Medicine and Experimental Biology has been erected for students, teachers and scientists of Pskov State University. Starting from autumn 2023, it is planned to train here 1,000 students and conduct research on socially significant diseases.





### AREA, BOTANICAL GARDEN

The area of the building is more than 8 thousand square meters. 24 thousand plants are planted here.







#### **SPACIOUS ENTRANCE HALL**



### **FAMOUS DOCTORS**

#### **COSY HALLS**







#### **LABORATORY AND ANATOMICAL UNITS**







#### **SIMULATION CENTER**

















new material and technical base























### CANTEEN/CAFÉ







#### specialisation



## 31.05.01 General Medicine

Period of study: 6 years

Form of education: full-time

Language: English

**Entrance exam: chemistry** 



specialisation

## 30.05.03 Medical cybernetics





**Period of study: 6 years** 

Form of education: full-time

Language of instruction: Russian

**Entrance exam: Russian** 

**specialisation** 

## 30.05.01 Medical bio-chemistry





Period of study: 6 years

Form of education: full-time

Language of instruction: Russian



#### **STUDIES AT PSKOVGU**



#### MORE THEN 800 FOREIGN STUDENTS FROM 29 COUNTRIES

ABOUT 150 INDIAN STUDENTS AT THE 2-6 COURSES



#### **SCIENTIFIC WORK WITH INDIAN STUDENTS**









MOCKBA 01 - 02 HOS



#### **SPORT ACTIVITIES IN PSKOVGU**







CRICKET
FOOTBALL
VOLLEYBALL
C