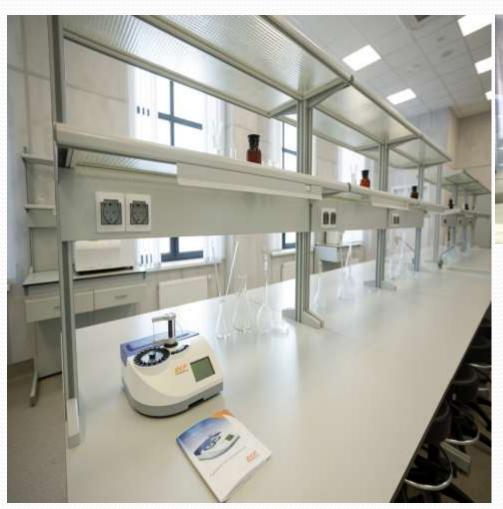

ute of Medicine and Experimental Biology

Doctor of Biological Sciences,
Professor of the Department of
Fundamental Medicine and General
Pathology

bugero@mail.ru
biomed@pskgu.ru



## NEW EDUCATIONAL AND LABORATORY BUILDING

• A new educational and laboratory building of the Institute of Medicine and Experimental Biology has been erected for students, teachers and scientists of Pskov State University. Starting from autumn 2023, it is planned to train here 1,000 students and conduct research on socially significant diseases.





### AREA, BOTANICAL GARDEN

The area of the building is more than 8 thousand square meters. 24 thousand plants are planted here.







#### **SPACIOUS ENTRANCE HALL**



### **FAMOUS DOCTORS**

#### **COSY HALLS**







#### **LABORATORY AND ANATOMICAL UNITS**







#### **SIMULATION CENTER**

















new material and technical base























### CANTEEN/CAFÉ







#### specialisation



## 31.05.01 General Medicine

Period of study: 6 years

Form of education: full-time

Language: English

**Entrance exam: chemistry** 



specialisation

## 30.05.03 Medical cybernetics





**Period of study: 6 years** 

Form of education: full-time

Language of instruction: Russian

**Entrance exam: Russian** 

**specialisation** 

## 30.05.01 Medical bio-chemistry





Period of study: 6 years

Form of education: full-time

Language of instruction: Russian



#### **STUDIES AT PSKOVGU**



#### MORE THEN 800 FOREIGN STUDENTS FROM 29 COUNTRIES

ABOUT 150 INDIAN STUDENTS AT THE 2-6 COURSES



#### **SCIENTIFIC WORK WITH INDIAN STUDENTS**