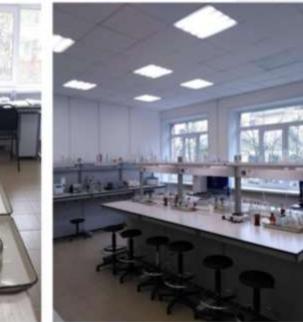

artment of
Fundamental Medicine and General
Pathology

bugero@mail.ru
biomed@pskgu.ru



## NEW EDUCATIONAL AND LABORATORY BUILDING

• A new educational and laboratory building of the Institute of Medicine and Experimental Biology has been erected for students, teachers and scientists of Pskov State University. Starting from autumn 2023, it is planned to train here 1,000 students and conduct research on socially significant diseases.





### AREA, BOTANICAL GARDEN

The area of the building is more than 8 thousand square meters. 24 thousand plants are planted here.







#### **SPACIOUS ENTRANCE HALL**



### **FAMOUS DOCTORS**

#### **COSY HALLS**







#### **LABORATORY AND ANATOMICAL UNITS**







#### **SIMULATION CENTER**

















new material and technical base























### CANTEEN/CAFÉ







#### specialisation



## 31.05.01 General Medicine

Period of study: 6 years

Form of education: full-time

Language: English

**Entrance exam: chemistry** 



specialisation

## 30.05.03 Medical cybernetics





**Period of study: 6 years** 

Form of education: full-time

Language of instruction: Russian

**Entrance exam: Russian** 

**specialisation** 

## 30.05.01 Medical bio-chemistry





Period of study: 6 years

Form of education: full-time

Language of instruction: Russian



#### **STUDIES AT PSKOVGU**



#### MORE THEN 800 FOREIGN STUDENTS FROM 29 COUNTRIES

ABOUT 150 INDIAN STUDENTS AT THE 2-6 COURSES



#### **SCIENTIFIC WORK WITH INDIAN STUDENTS**









MOCKBA 01 - 02 HOS



#### **SPORT ACTIVITIES IN PSKOVGU**







CRICKET
FOOTBALL
VO