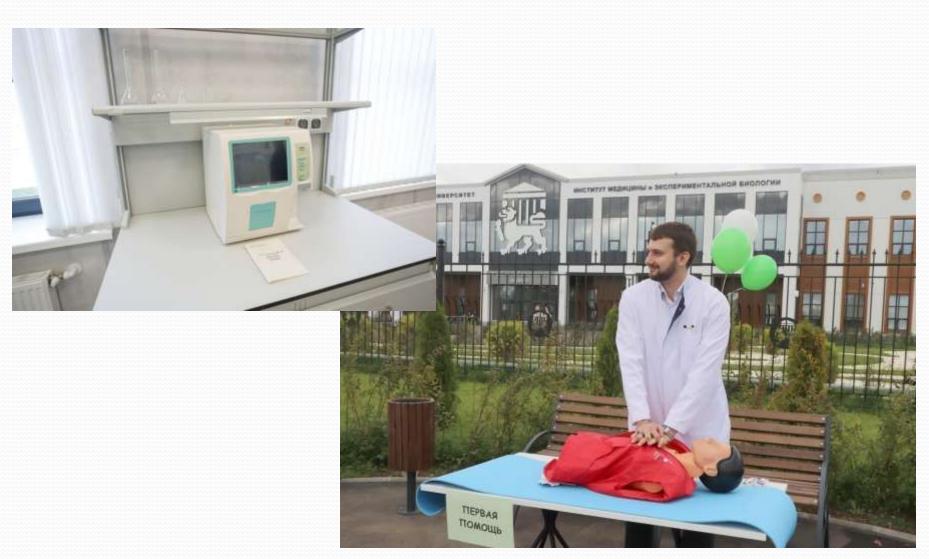

iology

Doctor of Biological Sciences,
Professor of the Department of
Fundamental Medicine and General
Pathology

bugero@mail.ru
biomed@pskgu.ru



## NEW EDUCATIONAL AND LABORATORY BUILDING

• A new educational and laboratory building of the Institute of Medicine and Experimental Biology has been erected for students, teachers and scientists of Pskov State University. Starting from autumn 2023, it is planned to train here 1,000 students and conduct research on socially significant diseases.





### AREA, BOTANICAL GARDEN

The area of the building is more than 8 thousand square meters. 24 thousand plants are planted here.







#### **SPACIOUS ENTRANCE HALL**



### **FAMOUS DOCTORS**

#### **COSY HALLS**







#### **LABORATORY AND ANATOMICAL UNITS**







#### **SIMULATION CENTER**

















new material and technical base























### CANTEEN/CAFÉ







#### specialisation



## 31.05.01 General Medicine

Period of study: 6 years

Form of education: full-time

Language: English

**Entrance exam: chemistry** 



specialisation

## 30.05.03 Medical cybernetics





**Period of study: 6 years** 

Form of education: full-time

Language of instruction: Russian

**Entrance exam: Russian** 

**specialisation** 

## 30.05.01 Medical bio-chemistry





Period of study: 6 years

Form of education: full-time

Language of instruction: Russian



#### **STUDIES AT PSKOVGU**



#### MORE THEN 800 FOREIGN STUDENTS FROM 29 COUNTRIES

ABOUT 150 INDIAN STUDENTS AT THE 2-6 COURSES



#### **SCIENTIFIC WORK WITH INDIAN STUDENTS**









MOCKBA 01 - 02 HOS



####