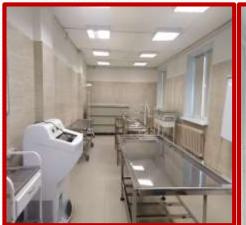

logy

Doctor of Biological Sciences,
Professor of the Department of
Fundamental Medicine and General
Pathology

bugero@mail.ru
biomed@pskgu.ru



## NEW EDUCATIONAL AND LABORATORY BUILDING

• A new educational and laboratory building of the Institute of Medicine and Experimental Biology has been erected for students, teachers and scientists of Pskov State University. Starting from autumn 2023, it is planned to train here 1,000 students and conduct research on socially significant diseases.





### AREA, BOTANICAL GARDEN

The area of the building is more than 8 thousand square meters. 24 thousand plants are planted here.







#### **SPACIOUS ENTRANCE HALL**



### **FAMOUS DOCTORS**

#### **COSY HALLS**







#### **LABORATORY AND ANATOMICAL UNITS**







#### **SIMULATION CENTER**

















new material and technical base























### CANTEEN/CAFÉ







#### specialisation



## 31.05.01 General Medicine

Period of study: 6 years

Form of education: full-time

Language: English

**Entrance exam: chemistry** 



specialisation

## 30.05.03 Medical cybernetics





**Period of study: 6 years** 

Form of education: full-time

Language of instruction: Russian

**Entrance exam: Russian** 

**specialisation** 

## 30.05.01 Medical bio-chemistry





Period of study: 6 years

Form of education: full-time

Language of instruction: Russian



#### **STUDIES AT PSKOVGU**



#### MORE THEN 800 FOREIGN STUDENTS FROM 29 COUNTRIES

ABOUT 150 INDIAN STUDENTS AT THE 2-6 COURSES



#### **SCIENTIFIC WORK WITH INDIAN STUDENTS**









MOCKBA 01 - 02 HOS



#### *