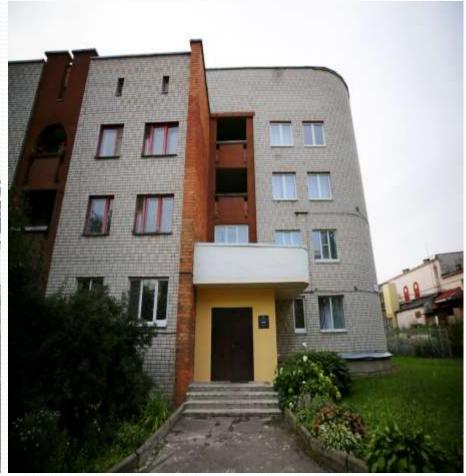

## NEW EDUCATIONAL AND LABORATORY BUILDING

• A new educational and laboratory building of the Institute of Medicine and Experimental Biology has been erected for students, teachers and scientists of Pskov State University. Starting from autumn 2023, it is planned to train here 1,000 students and conduct research on socially significant diseases.

### AREA, BOTANICAL GARDEN

The area of the building is more than 8 thousand square meters. 24 thousand plants are planted here.