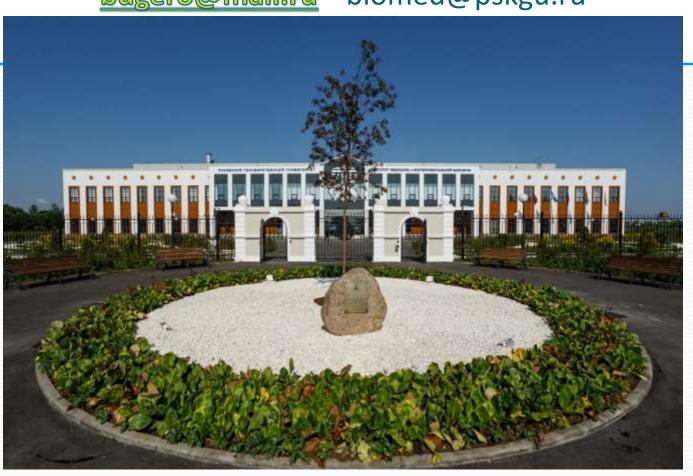

## NEW EDUCATIONAL AND LABORATORY BUILDING

• A new educational and laboratory building of the Institute of Medicine and Experimental Biology has been erected for students, teachers and scientists of Pskov State University. Starting from autumn 2023, it is planned to train here 1,000 students and conduct research on socially significant diseases.

### AREA, BOTANICAL GARDEN

The area of the building is more than 8 thousand square meters. 24 thousand plants are planted here.