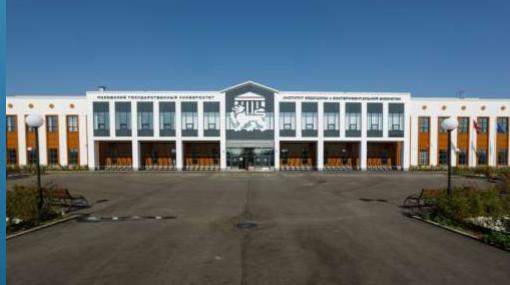

## NEW EDUCATIONAL AND LABORATORY BUILDING

• A new educational and laboratory building of the Institute of Medicine and Experimental Biology has been erected for students, teachers and scientists of Pskov State University. Starting from autumn 2023, it is planned to train here 1,000 students and conduct research on socially significant diseases.

### AREA, BOTANICAL GARDEN

The area of the building is more than 8 thousand square meters. 24 thousand plants are planted here.