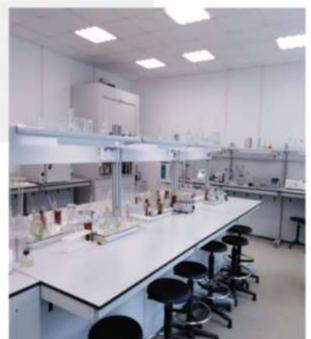

of Biological Sciences,
Professor of the Department of
Fundamental Medicine and General
Pathology

bugero@mail.ru
biomed@pskgu.ru



## NEW EDUCATIONAL AND LABORATORY BUILDING

• A new educational and laboratory building of the Institute of Medicine and Experimental Biology has been erected for students, teachers and scientists of Pskov State University. Starting from autumn 2023, it is planned to train here 1,000 students and conduct research on socially significant diseases.





### AREA, BOTANICAL GARDEN

The area of the building is more than 8 thousand square meters. 24 thousand plants are planted here.







#### **SPACIOUS ENTRANCE HALL**



### **FAMOUS DOCTORS**

#### **COSY HALLS**







#### **LABORATORY AND ANATOMICAL UNITS**







#### **SIMULATION CENTER**

















new material and technical base























### CANTEEN/CAFÉ







#### specialisation



## 31.05.01 General Medicine

Period of study: 6 years

Form of education: full-time

Language: English

**Entrance exam: chemistry** 



specialisation

## 30.05.03 Medical cybernetics





**Period of study: 6 years** 

Form of education: full-time

Language of instruction: Russian

**Entrance exam: Russian** 

**specialisation** 

## 30.05.01 Medical bio-chemistry





Period of study: 6 years

Form of education: full-time

Language of instruction: Russian



#### **STUDIES AT PSKOVGU**



#### MORE THEN 800 FOREIGN STUDENTS FROM 29 COUNTRIES

ABOUT 150 INDIAN STUDENTS AT THE 2-6 COURSES



#### **SCIENTIFIC WORK WITH INDIAN STUDENTS**









MOCKBA 01 - 02 HOS



#### **SPORT ACTIV