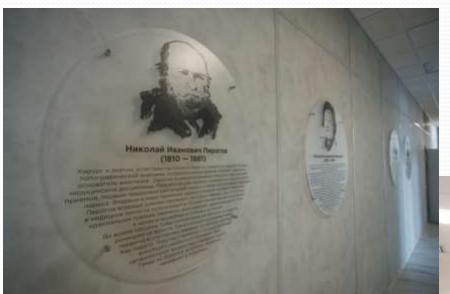

## NINA BUGERO



Director of the Institute of Medicine and Experimental Biology

Doctor of Biological Sciences,
Professor of the Department of
Fundamental Medicine and General
Pathology

bugero@mail.ru
biomed@pskgu.ru



## NEW EDUCATIONAL AND LABORATORY BUILDING

• A new educational and laboratory building of the Institute of Medicine and Experimental Biology has been erected for students, teachers and scientists of Pskov State University. Starting from autumn 2023, it is planned to train here 1,000 students and conduct research on socially significant diseases.





### AREA, BOTANICAL GARDEN

The area of the building is more than 8 thousand square meters. 24 thousand plants are planted here.







#### **SPACIOUS ENTRANCE HALL**



### **FAMOUS DOCTORS**

#### **COSY HALLS**







#### **LABORATORY AND ANATOMICAL UNITS**







#### **SIMULATION CENTER**

















new material and technical base























### CANTEEN/CAFÉ







#### specialisation



## 31.05.01 General Medicine

Period of study: 6 years

Form of education: full-time

Language: English

**Entrance exam: chemistry** 



specialisation

## 30.05.03 Medical cybernetics





**Period of study: 6 years** 

Form of education: full-time

Language of instruction: Russian

**Entrance exam: Russian** 

**specialisation** 

## 30.05.01 Medical bio-chemistry





Period of study: 6 years

Form of education: full-time

Language of instruction: Russian



#### **STUDIES AT PSKOVGU**



#### MORE THEN 800 FOREIGN STUDENTS FROM 29 COUNTRIES

ABOUT 150 INDIAN STUDENTS AT THE 2-6 COURSES