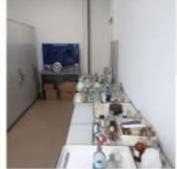

of
Fundamental Medicine and General
Pathology

bugero@mail.ru
biomed@pskgu.ru



## NEW EDUCATIONAL AND LABORATORY BUILDING

• A new educational and laboratory building of the Institute of Medicine and Experimental Biology has been erected for students, teachers and scientists of Pskov State University. Starting from autumn 2023, it is planned to train here 1,000 students and conduct research on socially significant diseases.





### AREA, BOTANICAL GARDEN

The area of the building is more than 8 thousand square meters. 24 thousand plants are planted here.







#### **SPACIOUS ENTRANCE HALL**



### **FAMOUS DOCTORS**

#### **COSY HALLS**







#### **LABORATORY AND ANATOMICAL UNITS**







#### **SIMULATION CENTER**

















new material and technical base























### CANTEEN/CAFÉ







#### specialisation



## 31.05.01 General Medicine

Period of study: 6 years

Form of education: full-time

Language: English

**Entrance exam: chemistry** 



specialisation

## 30.05.03 Medical cybernetics





**Period of study: 6 years** 

Form of education: full-time

Language of instruction: Russian

**Entrance exam: Russian** 

**specialisation** 

## 30.05.01 Medical bio-chemistry





Period of study: 6 years

Form of education: full-time

Language of instruction: Russian



#### **STUDIES AT PSKOVGU**



#### MORE THEN 800 FOREIGN STUDENTS FROM 29 COUNTRIES

ABOUT 150 INDIAN STUDENTS AT THE 2-6 COURSES



#### **SCIENTIFIC WORK WITH INDIAN STUDENTS**









MOCKBA 01 - 02 HOS



#### **SPORT ACTIVITIES IN PSKOVGU**







CRICKET
FOOTBALL
VOLLEYBALL