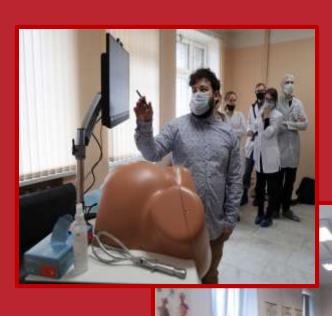

f Medicine and Experimental Biology has been erected for students, teachers and scientists of Pskov State University. Starting from autumn 2023, it is planned to train here 1,000 students and conduct research on socially significant diseases.





### AREA, BOTANICAL GARDEN

The area of the building is more than 8 thousand square meters. 24 thousand plants are planted here.







#### **SPACIOUS ENTRANCE HALL**



### **FAMOUS DOCTORS**

#### **COSY HALLS**







#### **LABORATORY AND ANATOMICAL UNITS**







#### **SIMULATION CENTER**

















new material and technical base























### CANTEEN/CAFÉ







#### specialisation



## 31.05.01 General Medicine

Period of study: 6 years

Form of education: full-time

Language: English

**Entrance exam: chemistry** 



specialisation

## 30.05.03 Medical cybernetics





**Period of study: 6 years** 

Form of education: full-time

Language of instruction: Russian

**Entrance exam: Russian** 

**specialisation** 

## 30.05.01 Medical bio-chemistry





Period of study: 6 years

Form of education: full-time

Language of instruction: Russian



#### **STUDIES AT PSKOVGU**



#### MORE THEN 800 FOREIGN STUDENTS FROM 29 COUNTRIES

ABOUT 150 INDIAN STUDENTS AT THE 2-6 COURSES



#### **SCIENTIFIC WORK WITH INDIAN STUDENTS**









MOCKBA 01 - 02 HOS



#### **SPORT ACTIVITIES IN PSKOVGU**







CRICKET
FOOTBALL
VOLLEYBALL
CHESS

### **LEASURE ACTIVITIES, TRAVELLING**



### INDIAN AND RUSSIAN HOLIDAYS





# SURGICAL SOCIETY AND POST GRADUATE EDUCATION IN PSKOVGU

- Anatomy club
- Infectious Diseases club