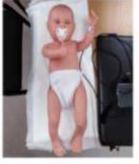

Department of
Fundamental Medicine and General
Pathology

bugero@mail.ru
biomed@pskgu.ru



## NEW EDUCATIONAL AND LABORATORY BUILDING

• A new educational and laboratory building of the Institute of Medicine and Experimental Biology has been erected for students, teachers and scientists of Pskov State University. Starting from autumn 2023, it is planned to train here 1,000 students and conduct research on socially significant diseases.





### AREA, BOTANICAL GARDEN

The area of the building is more than 8 thousand square meters. 24 thousand plants are planted here.







#### **SPACIOUS ENTRANCE HALL**



### **FAMOUS DOCTORS**

#### **COSY HALLS**







#### **LABORATORY AND ANATOMICAL UNITS**







#### **SIMULATION CENTER**

















new material and technical base























### CANTEEN/CAFÉ







#### specialisation



## 31.05.01 General Medicine

Period of study: 6 years

Form of education: full-time

Language: English

**Entrance exam: chemistry** 



specialisation

## 30.05.03 Medical cybernetics





**Period of study: 6 years** 

Form of education: full-time

Language of instruction: Russian

**Entrance exam: Russian** 

**specialisation** 

## 30.05.01 Medical bio-chemistry





Period of study: 6 years

Form of education: full-time

Language of instruction: Russian



#### **STUDIES AT PSKOVGU**



#### MORE THEN 800 FOREIGN STUDENTS FROM 29 COUNTRIES

ABOUT 150 INDIAN STUDENTS AT THE 2-6 COURSES



#### **SCIENTIFIC WORK WITH INDIAN STUDENTS**









MOCKBA 01 - 02 HOS



#### **SPORT ACTIVITIES IN PSKOVGU**







CRICKET
FOOTBAL