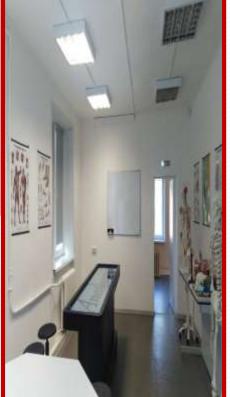

gy

Doctor of Biological Sciences,
Professor of the Department of
Fundamental Medicine and General
Pathology

bugero@mail.ru
biomed@pskgu.ru



## NEW EDUCATIONAL AND LABORATORY BUILDING

• A new educational and laboratory building of the Institute of Medicine and Experimental Biology has been erected for students, teachers and scientists of Pskov State University. Starting from autumn 2023, it is planned to train here 1,000 students and conduct research on socially significant diseases.





### AREA, BOTANICAL GARDEN

The area of the building is more than 8 thousand square meters. 24 thousand plants are planted here.







#### **SPACIOUS ENTRANCE HALL**



### **FAMOUS DOCTORS**

#### **COSY HALLS**







#### **LABORATORY AND ANATOMICAL UNITS**







#### **SIMULATION CENTER**

















new material and technical base























### CANTEEN/CAFÉ







#### specialisation



## 31.05.01 General Medicine

Period of study: 6 years

Form of education: full-time

Language: English

**Entrance exam: chemistry** 



specialisation

## 30.05.03 Medical cybernetics





**Period of study: 6 years** 

Form of education: full-time

Language of instruction: Russian

**Entrance exam: Russian** 

**specialisation** 

## 30.05.01 Medical bio-chemistry





Period of study: 6 years

Form of education: full-time

Language of instruction: Russian



#### **STUDIES AT PSKOVGU**



#### MORE THEN 800 FOREIGN STUDENTS FROM 29 COUNTRIES

ABOUT 150 INDIAN STUDENTS AT THE 2-6 COURSES



#### **SCIENTIFIC WORK WITH INDIAN STUDENTS**









MOCKBA 01 - 02 HOS



#### **S