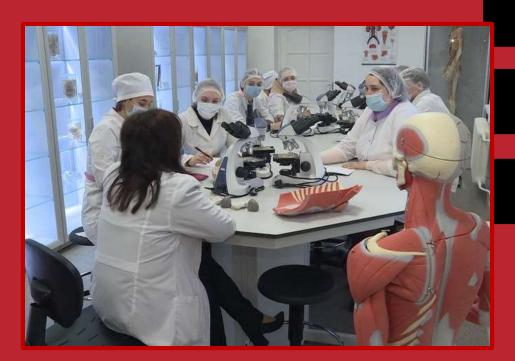

ases.





### AREA, BOTANICAL GARDEN

The area of the building is more than 8 thousand square meters. 24 thousand plants are planted here.







#### **SPACIOUS ENTRANCE HALL**



### **FAMOUS DOCTORS**

#### **COSY HALLS**







#### **LABORATORY AND ANATOMICAL UNITS**







#### **SIMULATION CENTER**

















new material and technical base























### CANTEEN/CAFÉ







#### specialisation



## 31.05.01 General Medicine

Period of study: 6 years

Form of education: full-time

Language: English

**Entrance exam: chemistry** 



specialisation

## 30.05.03 Medical cybernetics





**Period of study: 6 years** 

Form of education: full-time

Language of instruction: Russian

**Entrance exam: Russian** 

**specialisation** 

## 30.05.01 Medical bio-chemistry





Period of study: 6 years

Form of education: full-time

Language of instruction: Russian



#### **STUDIES AT PSKOVGU**



#### MORE THEN 800 FOREIGN STUDENTS FROM 29 COUNTRIES

ABOUT 150 INDIAN STUDENTS AT THE 2-6 COURSES



#### **SCIENTIFIC WORK WITH INDIAN STUDENTS**









MOCKBA 01 - 02 HOS



#### **SPORT ACTIVITIES IN PSKOVGU**







CRICKET
FOOTBALL
VOLLEYBALL
CHESS

### **LEASURE ACTIVITIES, TRAVELLING**



### INDIAN AND RUSSIAN HOLIDAYS





# SURGICAL SOCIETY AND POST GRADUATE EDUCATION IN PSKOVGU

- Anatomy club
- Infectious Diseases club
- Club of Psychotherapy and Neurology
- Obstetrics and gynecology

 In 2023, two residencies in therapy and pediatrics will be opened at Pskov State University



#### **COURSES FOR DOCTORS OF MEDICINE**

#### (full-time=part-time)

- T